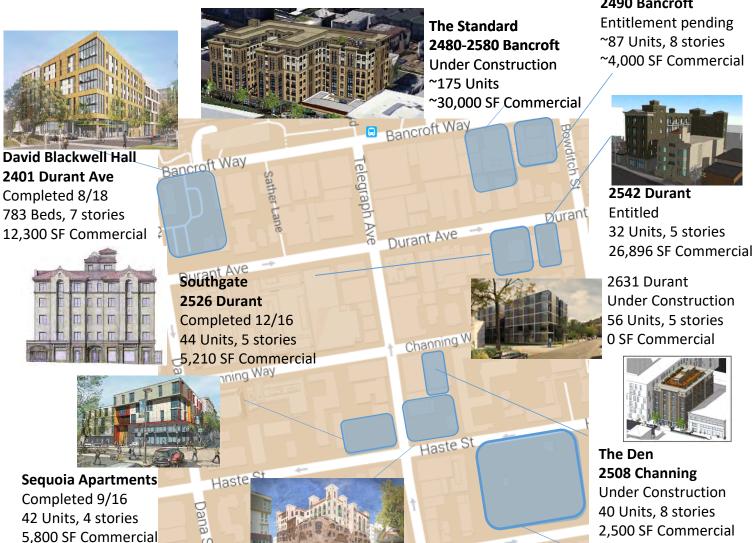

## Development Pipeline Telegraph District

DwThe Enclave

Blake St

2501 Haste

beds, 7 stories

**Under Construction 254** 

~20,000 SF Commercial

2490 Bancroft Entitlement pending ~87 Units, 8 stories ~4,000 SF Commercial